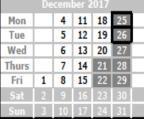

5 12

2 9 16

3 10 17

|       | Se         | ptem | ber a | 2017  |    |  |  |  |  |  |  |
|-------|------------|------|-------|-------|----|--|--|--|--|--|--|
| Mon   |            | 4    | 11    | 18    | 25 |  |  |  |  |  |  |
| Tue   |            | 5    | 12    | 19    | 26 |  |  |  |  |  |  |
| Wed   |            | 6    | 13    | 20    | 27 |  |  |  |  |  |  |
| Thurs |            | 7    | 14    | 21    | 28 |  |  |  |  |  |  |
| Fri   | 1          | 8    | 15    | 22    | 29 |  |  |  |  |  |  |
| Sat   | 2          | 9    | 16    | 23    | 30 |  |  |  |  |  |  |
| Sun   | 3          | 10   | 17    | 24    |    |  |  |  |  |  |  |
|       |            |      |       |       |    |  |  |  |  |  |  |
|       | <b>D</b> - |      |       | 115 7 |    |  |  |  |  |  |  |

| Bank holidays       |                  |
|---------------------|------------------|
| Christmas Day       | 25 December 2017 |
| Boxing Day          | 26 December 2017 |
| New Year's Day      | 1 January 2018   |
| Good Friday         | 30 March 2018    |
| Easter Monday       | 2 April 2018     |
| Early May Holiday   | 7 May 2018       |
| Spring Bank Holiday | 28 May 2018      |
| Summer Bank Holiday | 27 August 2018   |