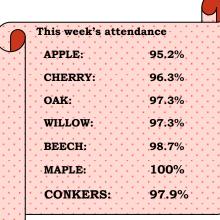

### THIS WEEK'S STAR LEARNERS

Chelsea-Marie Coslett, Ruby-Mae Hobin Apple

\*\*\*\*\*\*

Cherry Evie Prout, Elowen Mitchell

OakMia Rule, Eliza Robinson

Willow Arthur Laidler, Daisy Brown

BeechTilly Chittenden, Alastair Hill

Maple Maple Jack Quarmby, Jasmine Thorpe

Conkers Archy Hamley, Evie Palmer

THURSDAY 1ST MARCH dressed as a character from a book.—we are looking forward to seeing who you will be!

Last Day of Term: Thursday 29th March 2018 Return to school: Monday 16th April 2018 School closed for staff training: Friday 25th May