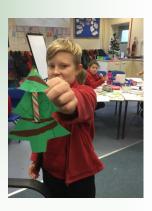

www.lostwithiel.cornwall.sch.uk Telephone: 01208 872339

3.15pm to 5.30pm

After School Club phone 07821 645720 from

Head's Hello,

We have had a very creative and exciting week in the run up to Christmas. Year 6 had a lantern making workshop and joined year 2 for screen printing on Tuesday. We had our delicious Christmas lunch on Wednesday accompanied by Christmas crackers provided by the LSA. All classes participated in the Christmas writing day on Thursday. Some of our Year 6 pupils took part in Lostwithiel Dickensian evening, parading with the wonderful lanterns they had made in school. Last but not least we had the Christmas Fair this afternoon. Thank you for the dedication of the teachers, helpers, parents, carers and to the LSA, in particular for their hard work with the Christmas Fair.