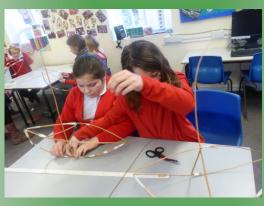

www.lostwithiel.cornwall.sch.uk Telephone: 01208 872339

3.15pm to 5.30pm

After School Club phone 07821 645720 from

Head's Hello,

We have had a very creative and exciting week in the run up to Christmas. Year 6 had a lantern making workshop and joined year 2 for screen printing on Tuesday. We had our delicious Christmas lunch on Wednesday accompanied by Christmas crackers provided by the LSA. All classes participated in the Christmas writing day on Thursday. Some of our Year 6 pupils took part in Lostwithiel Dickensian evening, parading with the wonderful lanterns they had made in school. Last but not least we had the Christmas Fair this afternoon. Thank you for the dedication of the teachers, helpers, parents, carers and to the LSA, in particular for their hard work with the Christmas Fair.