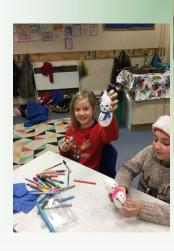

www.lostwithiel.cornwall.sch.uk Telephone: 01208 872339

3.15pm to 5.30pm

After School Club phone 07821 645720 from

Head's Hello,

We have had a very creative and exciting week in the run up to Christmas. Year 6 had a lantern making workshop and joined year 2 for screen printing on Tuesday. We had our delicious Christmas lunch on Wednesday accompanied by Christmas crackers provided by the LSA. All classes participated in the Christmas writing day on Thursday. Some of our Year 6 pupils took part in Lostwithiel Dickensian evening, parading with the wonderful lanterns they had made in school. Last but not least we had the Christmas Fair this afternoon. Thank you for the dedication of the teachers, helpers, parents, carers and to the LSA, in particular for their hard work with the Christmas Fair.