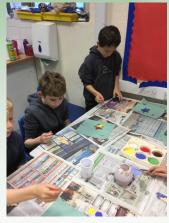

www.lostwithiel.cornwall.sch.uk Telephone: 01208 872339

3.15pm to 5.30pm

After School Club phone 07821 645720 from

Head's Hello,

We have had a very creative and exciting week in the run up to Christmas. Year 6 had a lantern making workshop and joined year 2 for screen printing on Tuesday. We had our delicious Christmas lunch on Wednesday accompanied by Christmas crackers provided by the LSA. All classes participated in the Christmas writing day on Thursday. Some of our Year 6 pupils took part in Lostwithiel Dickensian evening, parading with the wonderful lanterns they had made in school. Last but not least we had the Christmas Fair this afternoon. Thank you for the dedication of the teachers, helpers, parents, carers and to the LSA, in particular for their hard work with the Christmas Fair.