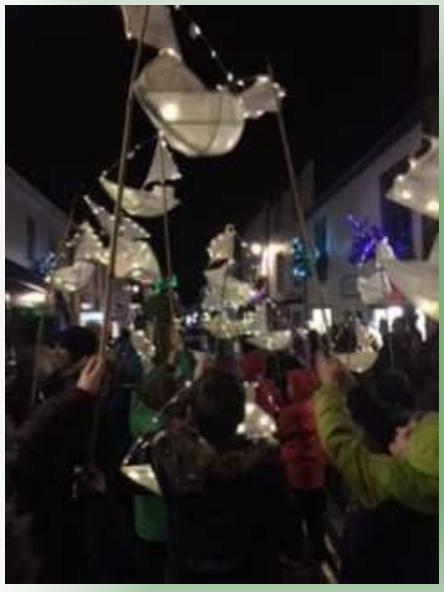

www.lostwithiel.cornwall.sch.uk Telephone: 01208 872339

3.15pm to 5.30pm

After School Club phone 07821 645720 from

Head's Hello,

We have had a very creative and exciting week in the run up to Christmas. Year 6 had a lantern making workshop and joined year 2 for screen printing on Tuesday. We had our delicious Christmas lunch on Wednesday accompanied by Christmas crackers provided by the LSA. All classes participated in the Christmas writing day on Thursday. Some of our Year 6 pupils took part in Lostwithiel Dickensian evening, parading with the wonderful lanterns they had made in school. Last but not least we had the Christmas Fair this afternoon. Thank you for the dedication of the teachers, helpers, parents, carers and to the LSA, in particular for their hard work with the Christmas Fair.