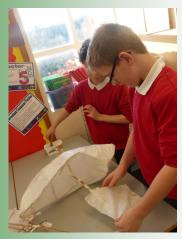

www.lostwithiel.cornwall.sch.uk Telephone: 01208 872339

3.15pm to 5.30pm

After School Club phone 07821 645720 from

Head's Hello,

We have had a very creative and exciting week in the run up to Christmas. Year 6 had a lantern making workshop and joined year 2 for screen printing on Tuesday. We had our delicious Christmas lunch on Wednesday accompanied by Christmas crackers provided by the LSA. All classes participated in the Christmas writing day on Thursday. Some of our Year 6 pupils took part in Lostwithiel Dickensian evening, parading with the wonderful lanterns they had made in school. Last but not least we had the Christmas Fair this afternoon. Thank you for the dedication of the teachers, helpers, parents, carers and to the LSA, in particular for their hard work with the Christmas Fair.