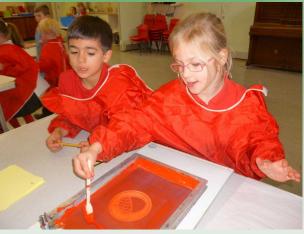

www.lostwithiel.cornwall.sch.uk Telephone: 01208 872339

3.15pm to 5.30pm

After School Club phone 07821 645720 from

Head's Hello,

We have had a very creative and exciting week in the run up to Christmas. Year 6 had a lantern making workshop and joined year 2 for screen printing on Tuesday. We had our delicious Christmas lunch on Wednesday accompanied by Christmas crackers provided by the LSA. All classes participated in the Christmas writing day on Thursday. Some of our Year 6 pupils took part in Lostwithiel Dickensian evening, parading with the wonderful lanterns they had made in school. Last but not least we had the Christmas Fair this afternoon. Thank you for the dedication of the teachers, helpers, parents, carers and to the LSA, in particular for their hard work with the Christmas Fair.