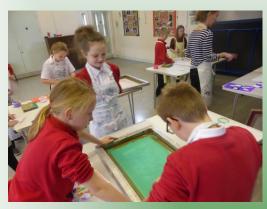

www.lostwithiel.cornwall.sch.uk Telephone: 01208 872339

3.15pm to 5.30pm

After School Club phone 07821 645720 from

Head's Hello,

We have had a very creative and exciting week in the run up to Christmas. Year 6 had a lantern making workshop and joined year 2 for screen printing on Tuesday. We had our delicious Christmas lunch on Wednesday accompanied by Christmas crackers provided by the LSA. All classes participated in the Christmas writing day on Thursday. Some of our Year 6 pupils took part in Lostwithiel Dickensian evening, parading with the wonderful lanterns they had made in school. Last but not least we had the Christmas Fair this afternoon. Thank you for the dedication of the teachers, helpers, parents, carers and to the LSA, in particular for their hard work with the Christmas Fair.