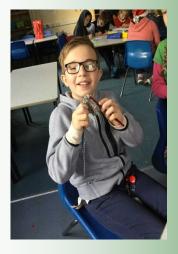

www.lostwithiel.cornwall.sch.uk Telephone: 01208 872339

3.15pm to 5.30pm

After School Club phone 07821 645720 from

Head's Hello,

We have had a very creative and exciting week in the run up to Christmas. Year 6 had a lantern making workshop and joined year 2 for screen printing on Tuesday. We had our delicious Christmas lunch on Wednesday accompanied by Christmas crackers provided by the LSA. All classes participated in the Christmas writing day on Thursday. Some of our Year 6 pupils took part in Lostwithiel Dickensian evening, parading with the wonderful lanterns they had made in school. Last but not least we had the Christmas Fair this afternoon. Thank you for the dedication of the teachers, helpers, parents, carers and to the LSA, in particular for their hard work with the Christmas Fair.