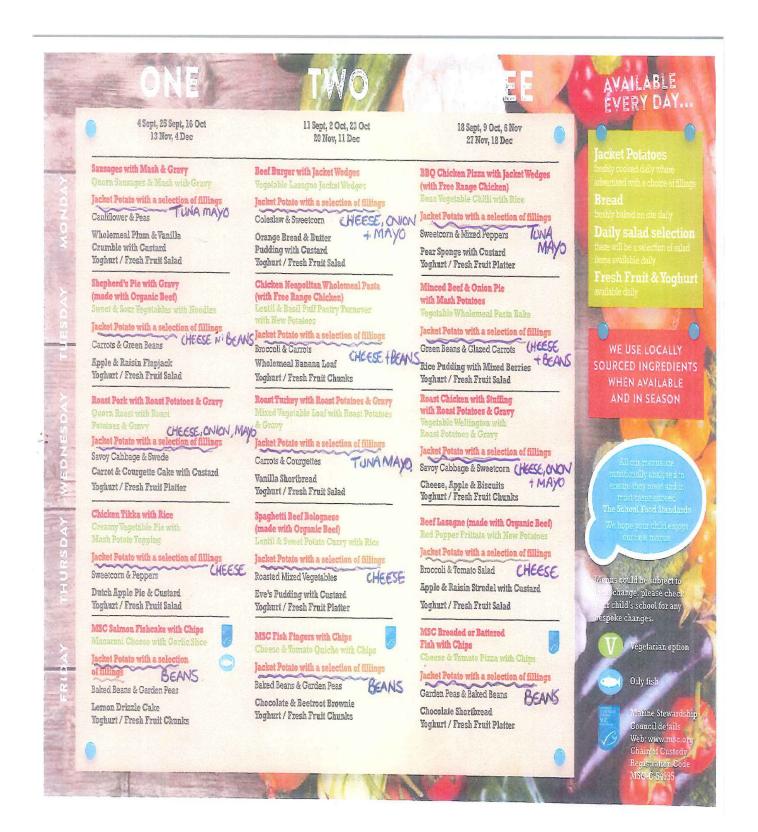

#### MENU CHANGE FOR WEDNESDAY 20TH DECEMBER

The menu for school lunch on this day will now be:

Main: Fish (breaded) and chips or Cheese and tomato pizza or jacket potato with beans

Pudding: Choc krispies or yoghurt or fruit

The class menus have been amended

We have updated the attached menu to show the new Spring Menu 2018 which will take effect from Monday 8th January.

# Autumn term - up to and including Wednesday 20th December 2017 (there is a menu change on Wednesday 20th December)

www.lostwithiel.cornwall.sch.uk Telephone: 01208 872339