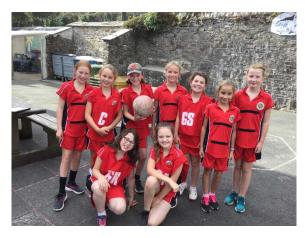

# **SPORTS NEWS**

Just some of our teams and recent event news

#### **NETBALL TEAM**

Our netball and football teams latest fixture at Tywardreath School had to be cancelled recently due to waterlogged pitches, hopefully this fixture will be re-scheduled soon.