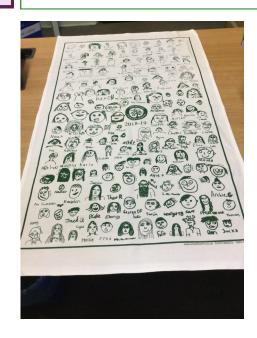

FOR SALE FROM THE SCHOOL OFFICE

LOSTWITHIEL SCHOOL T TOWELS

£3.50 each to 2 for £6.00

www.lostwithiel.cornwall.sch.uk Telephone: 01208 872339