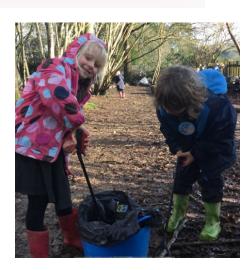

Year 6 SATS—11th May to 14th May 2020

Year 2 SATS—during May 2020

Year 1 Phonics screening—8th June to 12th June 2020

**Cherry Class litter pick** - Cherry Class did an amazing job this week picking up litter around the school grounds, including forest school. The children were so enthusiastic and we had some interesting conversations about where the litter would go if it wasn't collected and how it would affect the environment and wildlife.