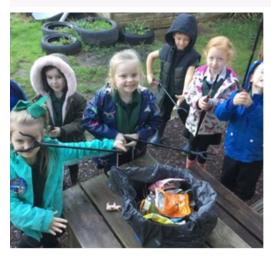

Year 6 SATS—11th May to 14th May 2020

Year 2 SATS—during May 2020

Year 1 Phonics screening—8th June to 12th June 2020

**Cherry Class litter pick** - Cherry Class did an amazing job this week picking up litter around the school grounds, including forest school. The children were so enthusiastic and we had some interesting conversations about where the litter would go if it wasn't collected and how it would affect the environment and wildlife.