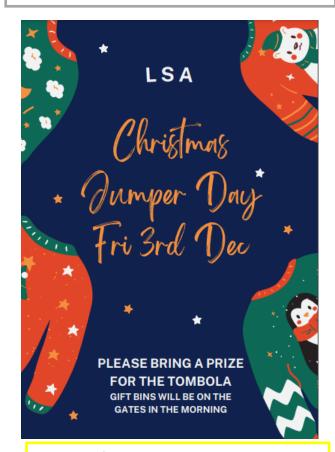

## LSA NEWS

LOSTWITHIEL SCHOOL ASSOCIATION

WHATS ON

DATES TO REMEMBER

CAKE SALE FRI 26TH NOV

CHRISTMAS JUMPER DAY FRI 3RD DEC

SECRET
SANTA
8TH DEC
MORE DETAILS TO FOLLOW

CHRISTMAS FAYRE THURSDAY 16TH DEC 2 - 4PM

PLEASE BRING A TOMBOLA PRIZE FOR CHRISTMAS JUMPER DAY.