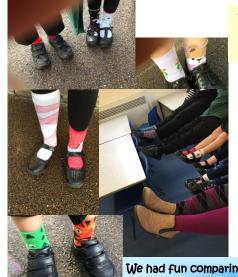

Year 2 SATS—during May 2020

Year 1 Phonics screening—8th June to 12th June 2020

## Please note the entry for Christmas Discos in last weeks newsletter were added in error

LSA NEWS (Lostwithiel School Association)

Thank you to all the children who attended the Halloween Disco, we had any excellent turn out and it was great fun watching all the children having fun!

Our next big events are Secret Santa (17th Dec) and The Christmas Fair (19th Dec). We are very grateful for all gifts that have filled our gifts bins so far and we are still looking for donations of mainly male/unisex gifts and any spare wrapping paper/gift tags you may be able to donate. If you would like to volunteer to help at either event please email: <a href="mailto:Lostwithielsa@gmail.com">Lostwithielsa@gmail.com</a>



Thank you to our parent volunteers who came into school today to paint spots on children for Children in Need!





Lostwithiel School Bodmin Hill Lostwithiel Cornwall PL22 oAJ

www.lostwithiel.cornwall.sch.uk Telephone: 01208 872339



|                                                                                                                          |            | Monday                                      | Tuesday                                            | Wednesday                                                      | Thursday                                             | Friday                                             |
|--------------------------------------------------------------------------------------------------------------------------|------------|--------------