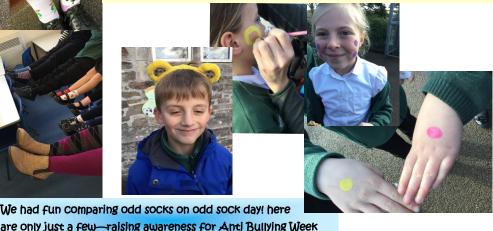

Thank you to our parent volunteers who came into school today to paint spots on children for Children in Need!

Lostwithiel School Bodmin Hill Lostwithiel Cornwall PL22 oAJ

www.lostwithiel.cornwall.sch.uk Telephone: 01208 872339