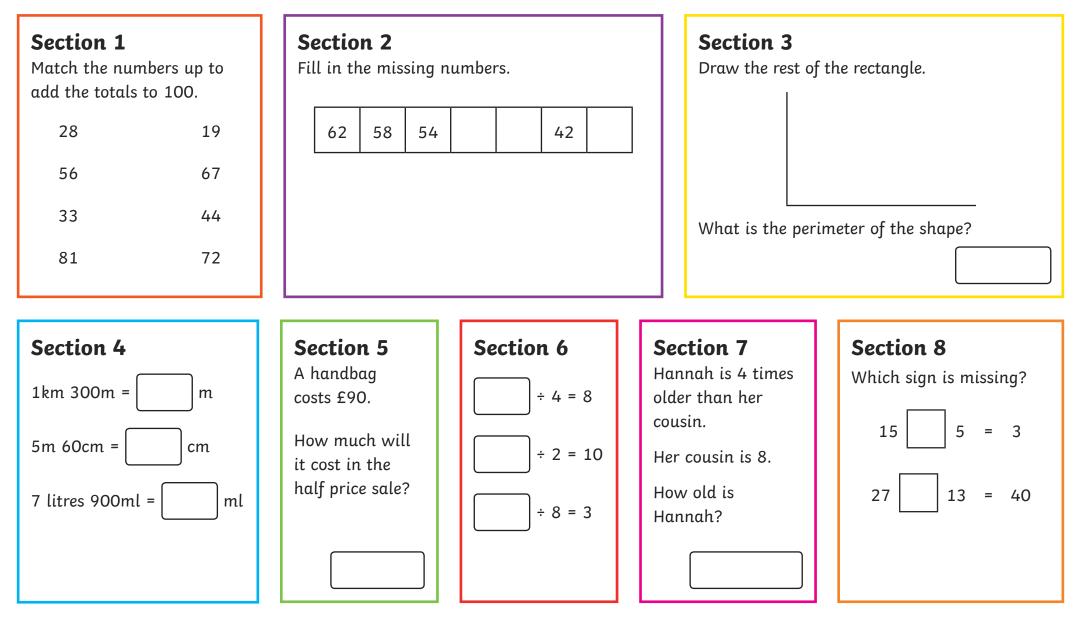

----------------------------------------------------------------------------|---------|--------------------------------------------------------------------------------------|-----------------|-----------------------------------------------------------------------------------------|------------------------------------------------------|
| <b>Section 5</b><br>A hat costs £12.20<br>How much will it o<br>the half price sale? | cost in | <b>Section 6</b><br>× 4 = 40<br>× 6 = 30<br>× 2 = 24                                 | Ka<br>bro<br>Hi | ection 7<br>mil is twice as old as his<br>other.<br>s brother is 3.<br>ow old is Kamil? | ction 8.ich sign is missing?234124448                |





twinkl.co.uk

# Year 3 Autumn 2 Maths Activity Mat 6 Answers







# Year 3 Autumn 2 Maths Activity Mat 6







# Year 3 Autumn 2 Maths Activity Mat 6 Answers







#### Year 3 Autumn 2 Maths Activity Mat 6

|                                                   |                       | <b>Section 2</b><br>Fill in the missing num                                               | ıbers.                                                                                   | <b>Section 3</b><br>Draw a rectangle with sides of 2cm 40mm<br>and 4cm 20mm.                                    |                                                                                                                    |
|---------------------------------------------------|-----------------------|-------------------------------------------------------------------------------------------|------------------------------------