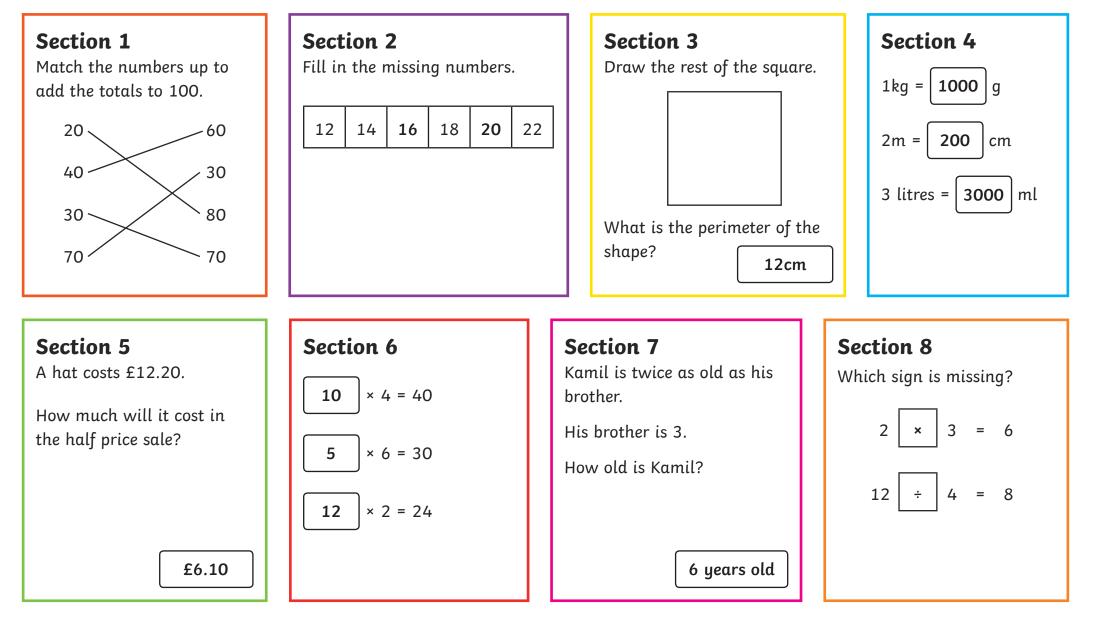

# Year 3 Autumn 2 Maths Activity Mat 6

| Section 1<br>Match the numbers<br>add the totals to 1<br>20<br>40<br>30<br>70        | · ·     | Section 2         Fill in the missing numbers.         12       14       18       22 |                 | Section 3<br>Draw the rest of the squar<br>What is the perimeter of the squar<br>shape? | <b>Section 4</b><br>1kg =g<br>2m =cm<br>3 litres =ml |
|--------------------------------------------------------------------------------------|---------|--------------------------------------------------------------------------------------|-----------------|-----------------------------------------------------------------------------------------|------------------------------------------------------|
| <b>Section 5</b><br>A hat costs £12.20<br>How much will it o<br>the half price sale? | cost in | <b>Section 6</b><br>× 4 = 40<br>× 6 = 30<br>× 2 = 24                                 | Ka<br>bro<br>Hi | ection 7<br>mil is twice as old as his<br>other.<br>s brother is 3.<br>ow old is Kamil? | ction 8.ich sign is missing?234124448                |