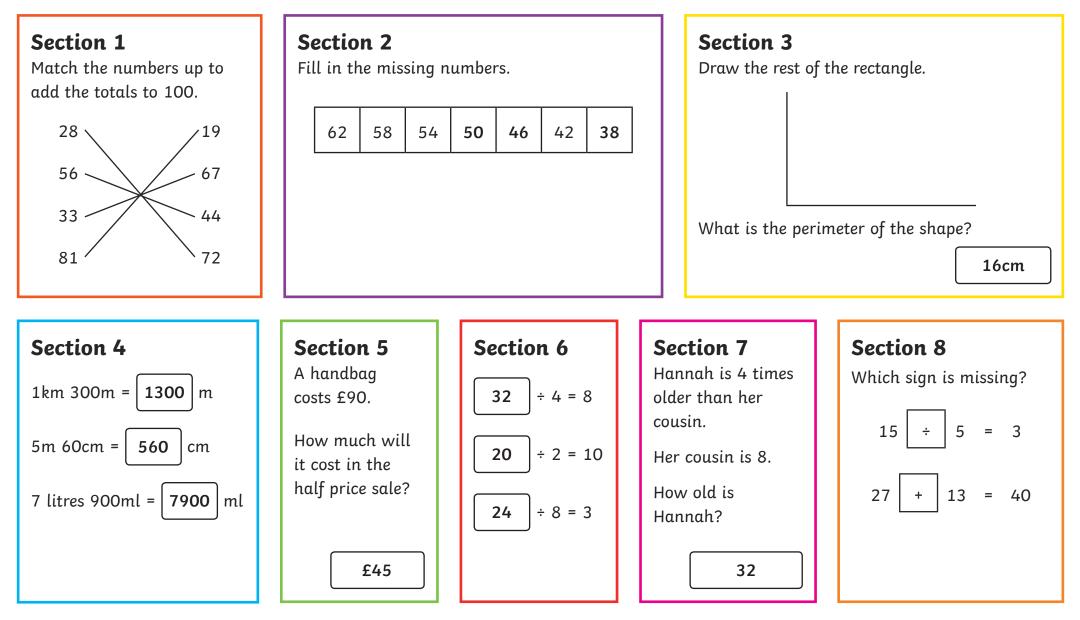

----------------------|---------|--------------------------------------------------------------------------------------|-----------------|-----------------------------------------------------------------------------------------|------------------------------------------------------|
| <b>Section 5</b><br>A hat costs £12.20<br>How much will it o<br>the half price sale? | cost in | <b>Section 6</b><br>× 4 = 40<br>× 6 = 30<br>× 2 = 24                                 | Ka<br>bro<br>Hi | ection 7<br>mil is twice as old as his<br>other.<br>s brother is 3.<br>ow old is Kamil? | ction 8.ich sign is missing?234124448                |





twinkl.co.uk

# Year 3 Autumn 2 Maths Activity Mat 6 Answers







# Year 3 Autumn 2 Maths Activity Mat 6







# Year 3 Autumn 2 Maths Activity Mat 6 Answers







#### Year 3 Autumn 2 Maths Activity Mat 6

|                                                   |                       | <b>Section 2</b><br>Fill in the missing num                                               | ıbers.                                                                                   | <b>Section 3</b><br>Draw a rectangle with sides of 2cm 40mm<br>and 4cm 20mm.                                    |                                                                                                                    |
|---------------------------------------------------|-----------------------|-------------------------------------------------------------------------------------------|------------------------------------------------------------------------------------------