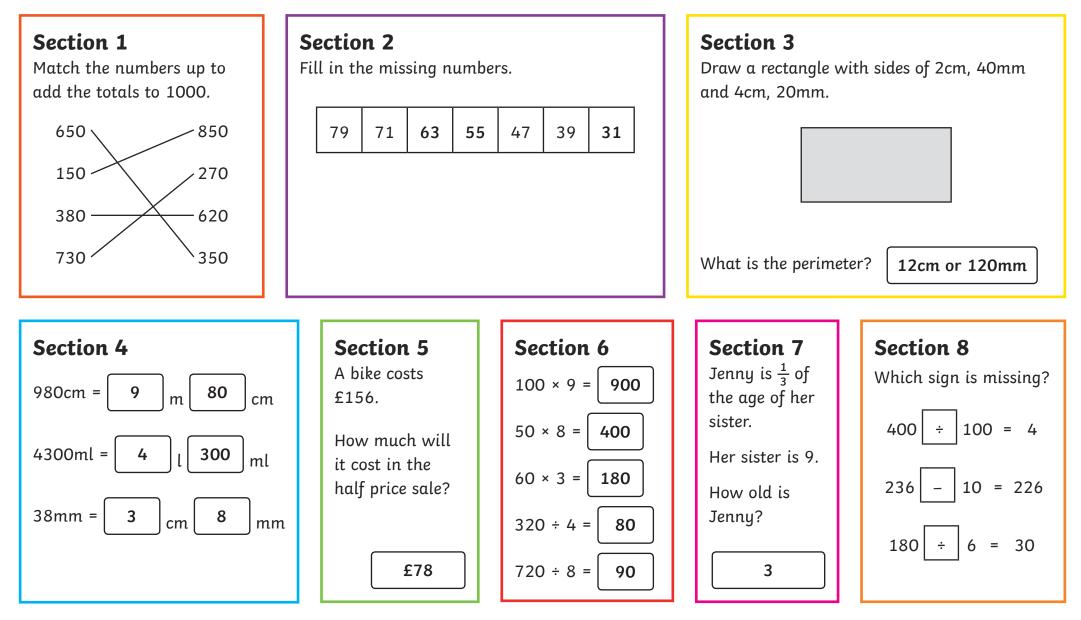

#### Year 3 Autumn 2 Maths Activity Mat 6

|                                                   |                       | <b>Section 2</b><br>Fill in the missing num                                               | ıbers.                                                                                   | <b>Section 3</b><br>Draw a rectangle with sides of 2cm 40mm<br>and 4cm 20mm.                                    |                                                                                                                    |
|---------------------------------------------------|-----------------------|-------------------------------------------------------------------------------------------|------------------------------------------------------------------------------------------|-----------------------------------------------------------------------------------------------------------------|--------------------------------------------------------------------------------------------------------------------|
| 650<br>150<br>380                                 | 850<br>250<br>620     | 79 71                                                                                     | 47 39                                                                                    |                                                                                                                 |                                                                                                                    |
| 730                                               | 350                   |                                                                                           |                                                                                          | What is the perime                                                                                              | eter?                                                                                                              |
| <b>Section 4</b><br>980cm =<br>4300ml =<br>38mm = | m cm<br>l ml<br>cm mm | Section 5<br>A bike costs<br>£156.<br>How much will<br>it cost in the<br>half price sale? | Section 6 $100 \times 9 =$ $50 \times 8 =$ $60 \times 3 =$ $320 \div 4 =$ $720 \div 8 =$ | Section 7<br>Jenny is $\frac{1}{3}$ of<br>the age of her<br>sister.<br>Her sister is 9.<br>How old is<br>Jenny? | <b>Section 8</b><br>Which sign is missing?<br>$400 	ext{ 100 = 4}$<br>$236 	ext{ 10 = 226}$<br>$180 	ext{ 6 = 30}$ |