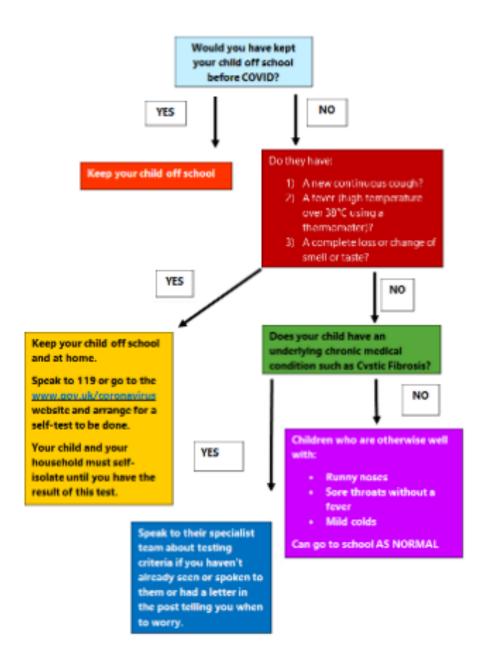

# REPORTING ABSENCE TO SCHOOL

A reminder of the procedure when reporting your child's absence from school due to sickness/medical appointments—please contact the school office in the first instance, you can dojo, email or phone (please leave a message on the answer phone if you are calling out of office hours). Even if you have seen the teacher that morning and passed the message on to class, you still have to advise the school office as well.