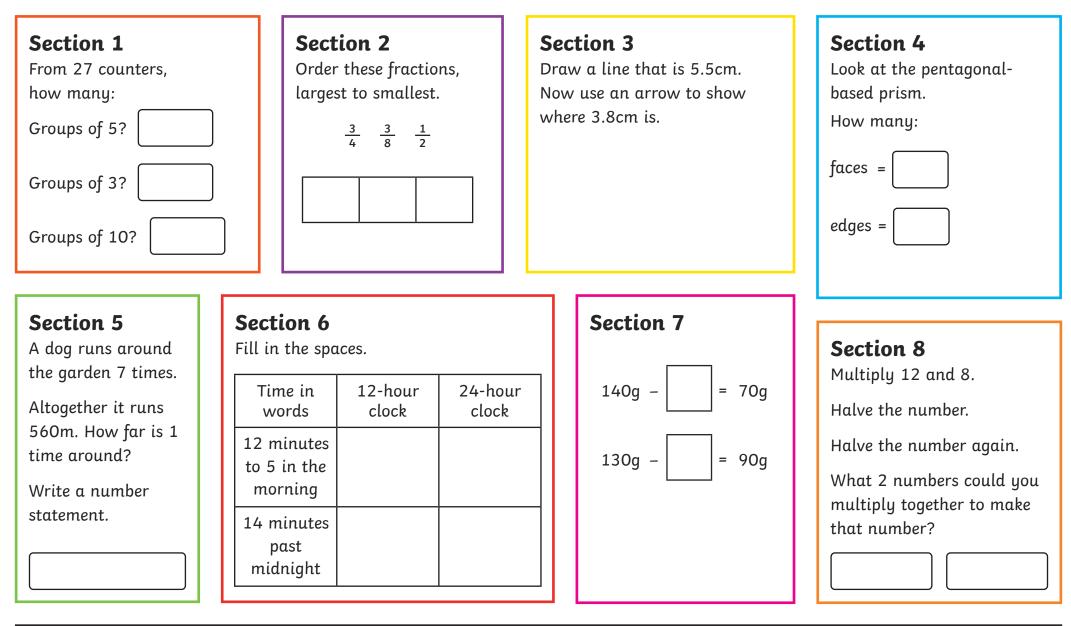

# Section 1How many groups of 5make ten groups of 3?Section 2Order these fractions,largest to smallest. $\frac{4}{5}$ $\frac{2}{5}$ $\frac{1}{5}$

Section 3

Mark on the ruler where 2cm is.



Section 4

How many faces do these shapes have?

| cube =             |
|--------------------|
| triangular prism = |
|                    |

### Section 5

A gardener uses 5 litres of water on his garden each day.

How much water will he use in a week?

Write a number statement.

# Section 6

Draw hands on the clock to show quarter to three.





### **Section 8**

Multiply 2 by 8.

Add 3.

How many more do you need to reach 20?





# Year 3 Autumn 2 Maths Activity Mat 5 Answers

























## Year 3 Autumn 2 Maths Activity Mat 5 Answers