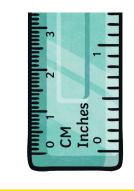

# Section 1How many groups of 5make ten groups of 3?Section 2Order these fractions,largest to smallest. $\frac{4}{5}$ $\frac{2}{5}$ $\frac{1}{5}$

Section 3

Mark on the ruler where 2cm is.

Section 4

How many faces do these shapes have?