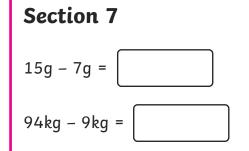

### **Section 8**

Multiply 2 by 8.

Add 3.

How many more do you need to reach 20?