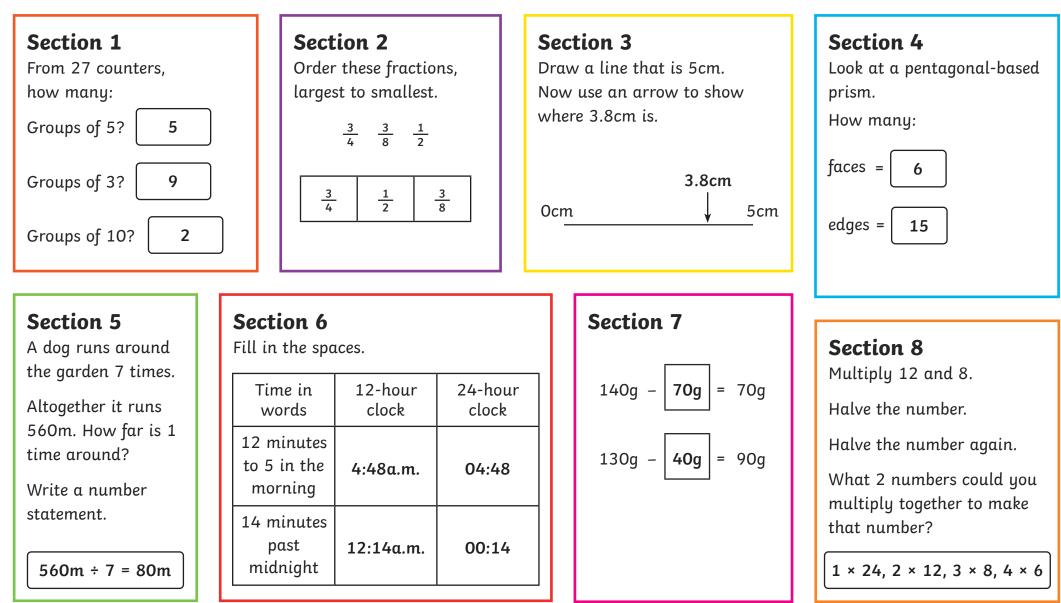

# Section 1How many groups of 5make ten groups of 3?Section 2Order these fractions,largest to smallest. $\frac{4}{5}$ $\frac{2}{5}$ $\frac{1}{5}$

Section 3

Mark on the ruler where 2cm is.



Section 4

How many faces do these shapes have?

| cube =             |
|--------------------|
| triangular prism = |
|                    |

### Section 5

A gardener uses 5 litres of water on his garden each day.

How much water will he use in a week?

Write a number statement.

# Section 6

Draw hands on the clock to show quarter to three.





### **Section 8**

Multiply 2 by 8.

Add 3.

How many more do you need to reach 20?





# Year 3 Autumn 2 Maths Activity Mat 5 Answers

























## Year 3 Autumn 2 Maths Activity Mat 5 Answers