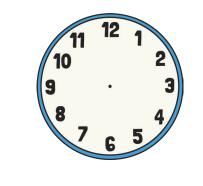

# Section 1How many groups of 5make ten groups of 3?Section 2Order these fractions,largest to smallest. $\frac{4}{5}$ $\frac{2}{5}$ $\frac{1}{5}$

Section 3

Mark on the ruler where 2cm is.



Section 4

How many faces do these shapes have?

| cube =             |
|--------------------|
| triangular prism = |
|                    |

### Section 5

A gardener uses 5 litres of water on his garden each day.

How much water will he use in a week?

Write a number statement.

# Section 6

Draw hands on the clock to show quarter to three.





### **Section 8**

Multiply 2 by 8.

Add 3.

How many more do you need to reach 20?





# Year 3 Autumn 2 Maths Activity Mat 5 Answers

























## Year 3 Autumn 2 Maths Activity Mat 5 Answers