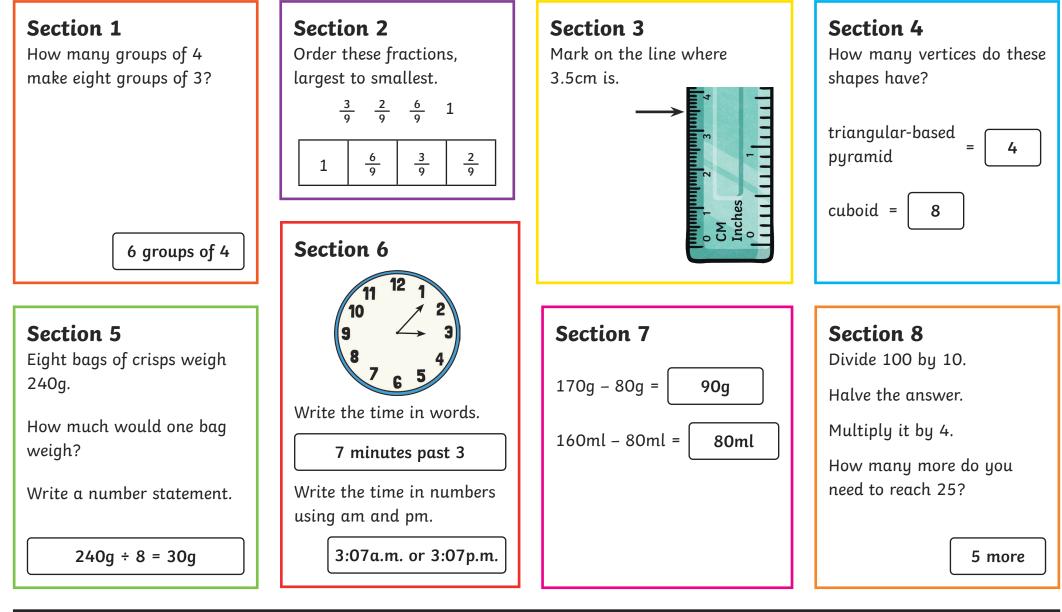

# Section 1How many groups of 5make ten groups of 3?Section 2Order these fractions,largest to smallest. $\frac{4}{5}$ $\frac{2}{5}$ $\frac{1}{5}$

Section 3

Mark on the ruler where 2cm is.

Section 4

How many faces do these shapes have?

| cube =             |
|--------------------|
| triangular prism = |
|                    |

### Section 5

A gardener uses 5 litres of water on his garden each day.

How much water will he use in a week?

Write a number statement.

# Section 6

Draw hands on the clock to show quarter to three.

### **Section 8**

Multiply 2 by 8.

Add 3.

How many more do you need to reach 20?