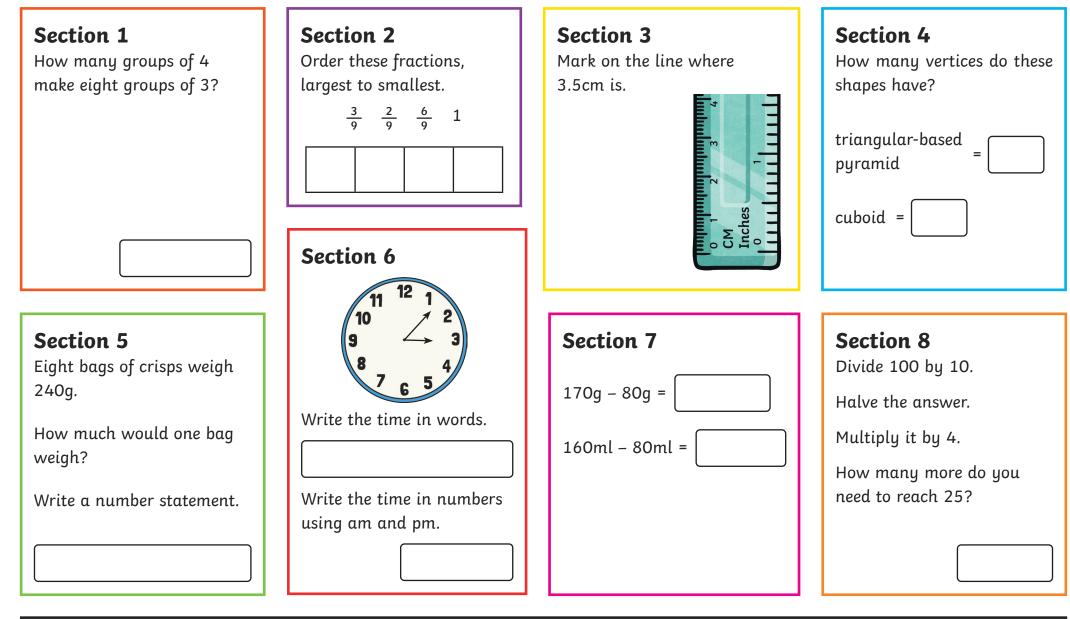

# Section 1How many groups of 5make ten groups of 3?Section 2Order these fractions,largest to smallest. $\frac{4}{5}$ $\frac{2}{5}$ $\frac{1}{5}$

Section 3

Mark on the ruler where 2cm is.

Section 4

How many faces do these shapes have?

| cube =             |
|--------------------|
| triangular prism = |
|                    |

### Section 5

A gardener uses 5 litres of water on his garden each day.

How much water will he use in a week?

Write a number statement.

# Section 6

Draw hands on the clock to show quarter to three.

### **Section 8**

Multiply 2 by 8.

Add 3.

How many more do you need to reach 20?