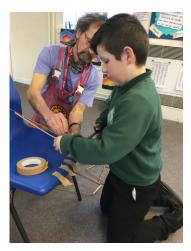

Year 6 have also had a lantern making workshop to make lanterns ready for Dickensian evening. They have created some beautiful Victorian street lamps and I am very excited about all of the upcoming events and being able to represent the school in the town parade.

A WONDERFUL DAY'S WORKSHOP IN CONKERS CLASS, MAKING LAN-TERNS FOR THE DICKENSIAN PARADE

Lostwithiel School Bodmin Hill Lostwithiel Cornwall PL22 0AJ

www.lostwithiel.cornwall.sch.uk Telephone: 01208 872339