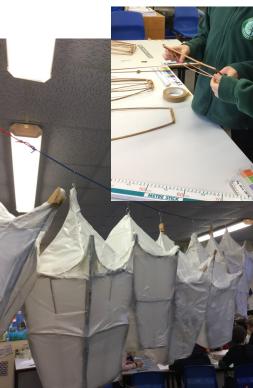

Year 6 have also had a lantern making workshop to make lanterns ready for Dickensian evening. They have created some beautiful Victorian street lamps and I am very excited about all of the upcoming events and being able to represent the school in the town parade.

A WONDERFUL DAY'S WORKSHOP IN CONKERS CLASS, MAKING LAN-TERNS FOR THE DICKENSIAN PARADE

Lostwithiel School Bodmin Hill Lostwithiel Cornwall PL22 0AJ

www.lostwithiel.cornwall.sch.uk Telephone: 01208 872339