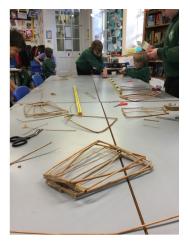

Year 6 have also had a lantern making workshop to make lanterns ready for Dickensian evening. They have created some beautiful Victorian street lamps and I am very excited about all of the upcoming events and being able to represent the school in the town parade.

A WONDERFUL DAY'S WORKSHOP IN CONKERS CLASS, MAKING LAN-TERNS FOR THE DICKENSIAN PARADE

Lostwithiel School Bodmin Hill Lostwithiel Cornwall PL22 0AJ

www.lostwithiel.cornwall.sch.uk Telephone: 01208 872339